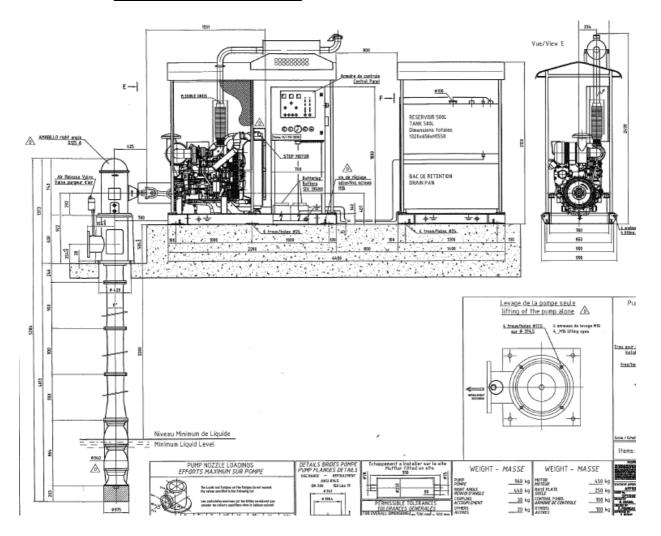

## **MAIN FIRE WATER PUMPS**

| ITEM / TAG<br>N°   | Quantity  Quantités | Description of goods  Désignation des marchandises                                                                                      |
|--------------------|---------------------|-----------------------------------------------------------------------------------------------------------------------------------------|
| 140-PU-2010A/B     | 2                   | Jockey Pumps 140-PU-2010A/B : SP51200898-01                                                                                             |
| 140-PU-2020A       | 1                   | Main Fire Water Pump 140-PU-2020A : SP51200898-02                                                                                       |
| 140-PU-2020A-M/LCP | 1                   | Local control panel of Main Fire Water Pump 140-PU-2020A                                                                                |
| 140-PU-2020B       | 2                   | Fuel tanks of Main Fire Water Pump 140-PU-2020B                                                                                         |
| 140-PU-2020B       | 1                   | Main Fire Water Pump 140-PU-2020B : SP51200898-03                                                                                       |
| 140-PU-2010A/B     | 2                   | Local control panel of Jockey Pumps 140-PU-2010A/B                                                                                      |
| 140-PU-2020A/B     | 1                   | Accessories : silencer, exhaust pipe, air release valve, pressure relief valve, spare parts, suction spool piece, discharge spool piece |